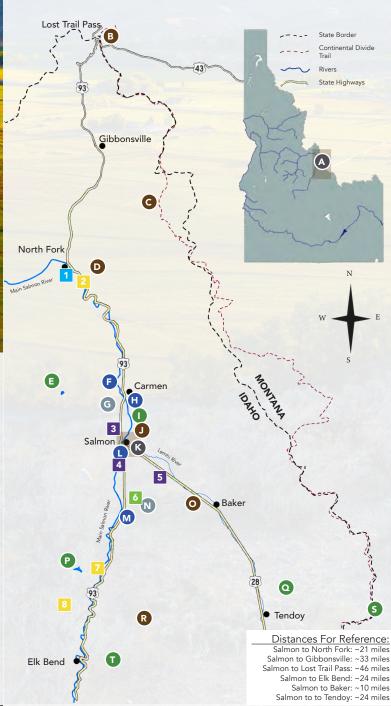

## Points of Interest

- A Salmon + Lemhi Valley
- B Chief Joseph Trails
- C Continental Divide Trail
- Wagonhammer Trail
- E Wallace Lake
- Wallace Lake
- Morgan Bar Rec Area
- G Lemhi County Fairgrounds
- H Carmen Boat Ramp
- Salmon Disc Golf Course
- Discover Hill Trail Head
- City of Salmon Area
- City of Saimon Area
- Island Park Boat Ramp
- M Shoup Bridge Boat Ramp
- N Lemhi County Airport
- Barracks Lane Trailhead

- P Williams Lake Rec Area
- Sharkey Hotsprings
- R Twelvemile Trails
- S Lemhi Pass
- Goldbug Hotsprings

## **Business Members**

- 1 North Fork Store
- 2 Wagonhammer RV Resort
- 3 Dahle Construction
- Ray's Heating, Plumbing,
- Wellard Constructors
- 6 Gem Air
- 7 Greyhouse Inn B&B
- 8 Twin Peaks Guest Ranch