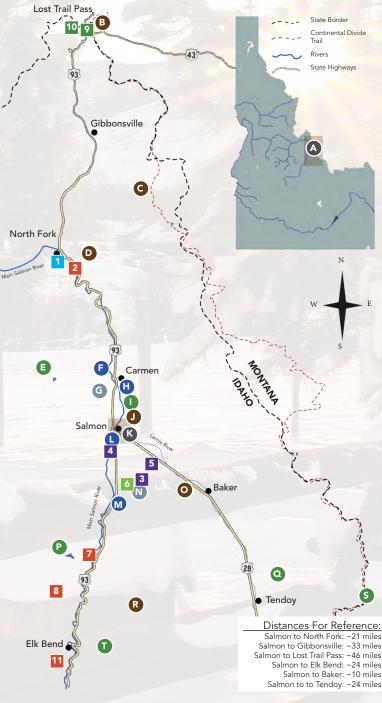

# Points of Interest

- A Salmon + Lemhi Valley
- **B** Chief Joseph Trails
- Continental Divide Trail
- Wagonhammer Trail
- Wallace Lake
- Morgan Bar Rec Area
- G Lemhi County Fairgrounds
- Carmen Boat Ramp
- Salmon Disc Golf Course
- Discover Hill Trail Head
- K City of Salmon Area
- Island Park Boat Ramp
- CL DIL DID
- M Shoup Bridge Boat Ramp
- N Lemhi County Airport
- Barracks Lane Trailhead
- Williams Lake Rec Area

- Sharkey Hotsprings
- R Twelvemile Trails
- S Lemhi Pass
- Goldbug Hotsprings

## **Chamber Members**

- 1 North Fork Store
- 2 Wagonhammer RV Resort
- 3 Air Idaho Rescue
- 4 Ray's Heating, Plumbing
- 5 Wellard Constructors
- 6 Gem Air
- 7 Greyhouse Inn B&B
- 8 Twin Peaks Guest Ranch
- 9 Lost Trail Ski Area
- 10 Winter Yurts at Lost Trail
- 11 Salmon Gypsy Bed & Breakfast