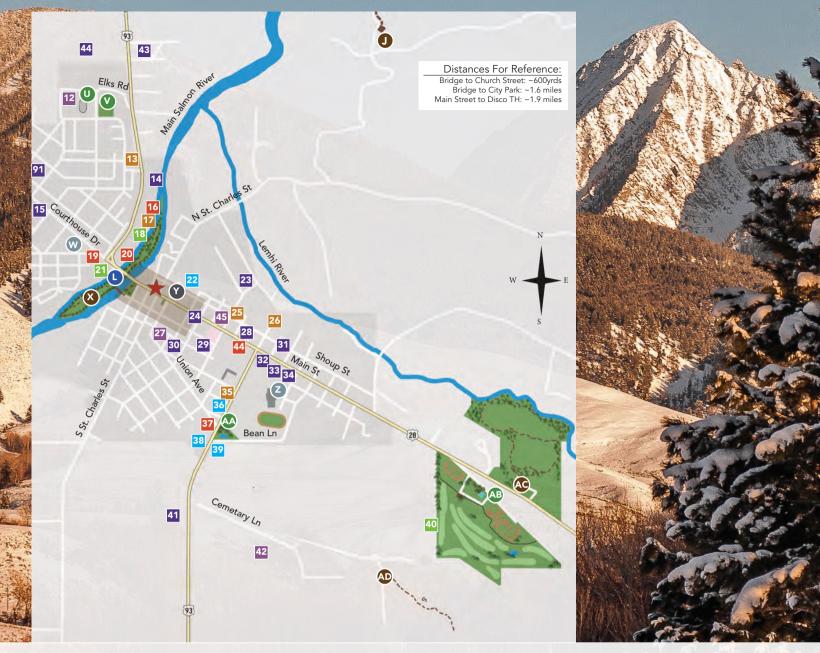

### **COLOR KEY**

- Trails/Trailhead
- Parks and General Interest
- Boat Ramps
- Public Entity
- Area of map expansion
- Discovery Hill Trailhead
- Island Park Boat Ramp
- U Hockey Rink
- CDC Park
- W County Courthouse
- X Island Park
- Downtown Salmon
- Z Salmon Jr/Sr High School
- M Kid's Creek Park

- AB Salmon City Park and Pool
- AC Sacajawea Center
- AD Bottom of S-Hill
- All Pedestrian Bridge
- City Hall
- AF The Bear
- AG History Park
- AH Vetran's Memorial Park

#### **COLOR KEY**

- Shopping
- Activity/Entertainment
- Restaurant/Bar/Grocery
- Hotel/RV/B&B
- Local Non-Profit
- Other Member Businesses

# **GSV Chamber Members**

- 12 LCEDA- Lemhi Co. Econ Dev
- 13 River City Baking
- 14 Arctic Ice
- 15 Salmon Valley Hospice
- 16 Century II Campground
- 17 Shady Nook Restaurant
- 18 Sweet Water Hollow
- 19 Super 8 Salmon
- 20 Stage Coach Inn
- 21 Idaho Adventures
- 22 Murdoch's Ranch and Home
- 23 Westfall Logging
- 24 Mountain West Real Estate
- 25 Rise and Shine Espresso
- 26 Saveway Marketplace

- 27 Lemhi After School Promise
- 28 Bella Skin & Wellness Spa
- 29 Steele Memorial Medical
- 30 Art of Design
- 31 KSRA Radio
- 32 State Farm Insurance
- 33 Pinecreek Dental
- 34 Foresight Solutions
- 35 Discounts Unlimited
- 36 93 Mini Mart
- 37 Sacajawea Inn
- 38 NAPA Auto Parts
- 39 Lemhi Lumber
- Salmon City Golf Association
- 41 Quality Motors

- 42 WTRRA-Whitewater Riding
- 43 EICAP
- 44 Bear Country Inn
- 45 Salmon Arts Council
- Lemhi County Museum
- 47 Salmon Library Association
- 48 Paulette's Craft Store
- 49 Salmon River Fly Box
- Purple Easel Gallery 50
- 51 Salmon Eagles #2316
- 52 Custer Telephone Cooperative
- 53 Odd Fellows Bakery
- 54 Bri-Easy Shipping
- Arfmann's Four Seasons
- 56 Real Deals of Salmon

- 57 Alliance Title Company
- 58 Lemhi Co. Farmer's Market
- 59 Ponderosa Pies
- Nature's Pantry
- 61 Lemhi Title
- 62 Computer Zen
- 63 The Lantern
- 64 Cornerstone Gift & Antique
- Krasowski Jewlery
- Wally's Cafe
- 67 Whiskey Willy's
- 68 Goodenow Designs
- Diamond Creek Company Robie Real Estate
- 71 Allen Accounting

- 72 Bertram's Brewery
- 73 Lemhi Regional Land Trust
- 74 Salmon Valley Stewardship
- The Pork Peddler
- 76 The Hair Artist
- Pins and Tips Bowling
- East Idaho Credit Union
- Salmon Challis Trails Group
- Washington Federal Bank
- 81 Lemhi County Humane Society
- **NOT SHOWN ON THE MAP**
- 82 Adventure Crew
- Aggipah River Trips
- Alex Sholes Photography
- 85 Elliot's Color Box Media, LLC

- 86 Helfrich River Outfitters
- 87 Idaho River Journeys
- 88 Jim Foster Outdoors
- Kookaburra Rafting, LLC
- Middle Fork Outfitters
- Revival Gold Idaho, Inc.
- 92 Snoack Studios
- 93 Sonshine Photography
- 94 SP2M Marketing Missoula
- 95 Teton Water Works, LLC Shelley
- 76 The Kitchen
- 97 W&S Enterprises LLC